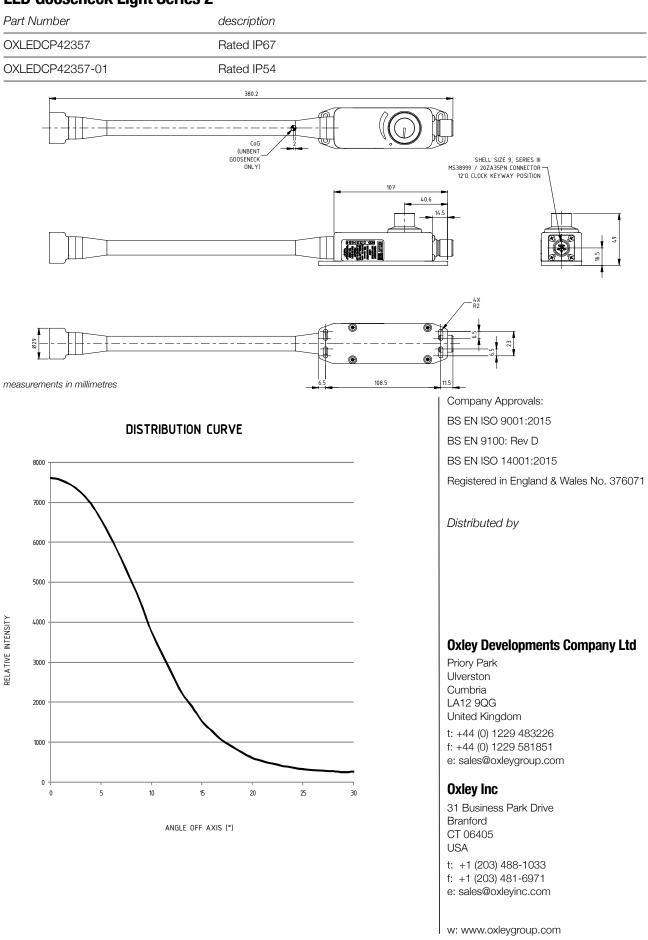

iendly
- Sealing rated up to IP67
- Primary lighting colour white
- Neck length 250mm custom lengths can be offered
- Weight 400g typ
- Maximum operating current 90mA
- Luminous Intensity 600cd

#### applications

- Map reading light
- Task light
- Naval flight comms desk
- Mobile comms shelter desk



The new Series 2 LED Gooseneck from Oxley Developments incorporates state-of-the-art LED technology to provide a rugged task light designed to meet the toughest military standards.

This is an exceptionally bright and highly focused task light with a luminous intensity of 600cd. Sealed up to IP67, high vibration & shock proof, the Series 2 Gooseneck is constructed to the typically high standards of all Oxley products using the highest quality components.



### LED Gooseneck Light Series 2