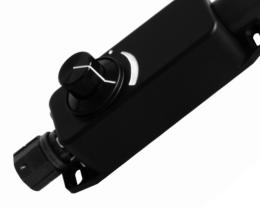

#### features

- Dimmable from 0% to 100%
- Dual mode control with external control capacity
- Input voltage 28VDC
- Compliant with DEF-STAN 61-5 Part 6 Issue 6 and 6 Power Requirements
- Compliant with DEF-STAN 59-411 (Land Class B) for EMI Requirements\*
- Compliant with DEF-STAN 00-35 for Environmental Requirements
- NVIS Friendly
- Sealing rated up to IP67
- Primary lighting colour white
- Neck length 250mm custom lengths can be offered
- Weight 400g typ
- Maximum operating current 90mA
- Luminous Intensity 600cd

This is an exceptionally bright and highly focused task light with a luminous intensity of 600cd. Sealed up to IP67, high vibration & shock proof, the Series 2 Gooseneck is constructed to the typically high standards of all Oxley products using the highest quality components.